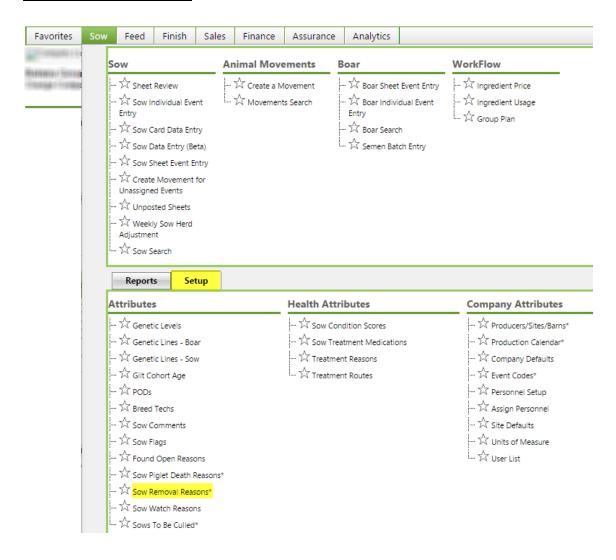

## Sow Removal Reasons

Your data entry grid will come up. There will be a default set of Reasons in this grid. You may edit any of the Reasons or Codes. Note fields with a (\*) are required. Others are optional. The code is what you will use during data entry and must be unique. If you need to add more click the Add button.