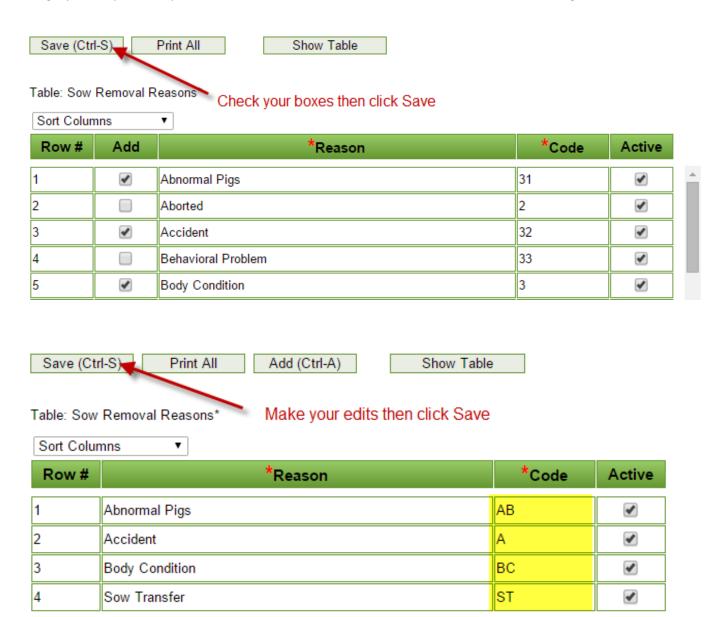

## Sow Removal Reasons

Your data entry grid will come up. There will be a default set of Reasons in this grid. You may edit any of the Reasons or Codes. Note fields with a (\*) are required. Others are optional. The code is what you will use during data entry and must be unique. If you need to add more click the Add button.