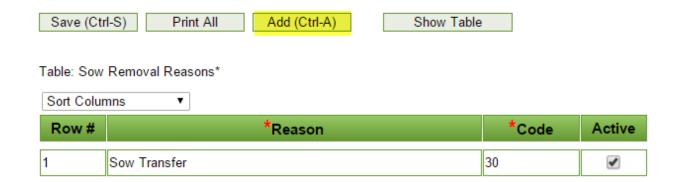

A grid will come up with pre-defined Sow Removal Reasons. If you see the Reason you need to add, click the checkbox to the left of it. If you do not see the Reason you need to add, check the checkbox to the left of a "Company Defined" category. After you have your boxes checked, click Save. You will be able to edit on the next grid.